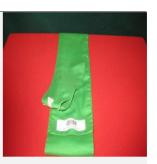

#### Free will donation, commensurate to fair market value

Identification2924CategoryStoleDescriptionPriest StoleSizeExtra LargeMaterialClothColorGreen

Condition 10 Lowest to Highest (1 = poor, 10 = Excellent)

**Identification** 2925 **Category** Stole

**Description** Deacon Stole

Size

Material Cloth
Color Green
Condition 10

Lowest to Highest (1= poor, 10 = Excellent)

#### Free will donation, commensurate to fair market value

Identification2927CategoryStoleDescriptionPriest StoleSizeSmallMaterialClothColorGreen

Condition 10 Lowest to Highest (1= poor, 10 = Excellent)