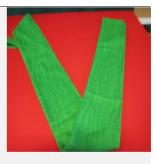

#### Free will donation, commensurate to fair market value

Identification2924CategoryStoleDescriptionPriest StoleSizeExtra LargeMaterialClothColorGreen

Condition 10 Lowest to Highest (1 = poor, 10 = Excellent)

**Identification** 2925 **Category** Stole

**Description** Deacon Stole

Size

Material Cloth
Color Green
Condition 10

Lowest to Highest (1= poor, 10 = Excellent)

#### Free will donation, commensurate to fair market value

Identification2927CategoryStoleDescriptionPriest StoleSizeSmallMaterialClothColorGreen

Condition 10 Lowest to Highest (1= poor, 10 = Excellent)