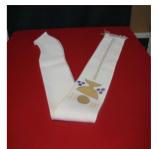

#### **Category** Stole

Identification1745CategoryStoleDescriptionPriest StoleSizeMediumMaterialClothColorWhiteCondition9

Lowest to Highest (1= poor, 10 = Excellent)

#### Free will donation, commensurate to fair market value

**Identification** 1978 **Category** Stole

DescriptionDeacon StoleSizeExtra LargeMaterialClothColorBlue/WhiteCondition10

ition 10 Lowest to Highest (1 = poor, 10 = Excellent)

#### Free will donation, commensurate to fair market value

Identification2068CategoryStoleDescriptionPriest StoleSizeLsrgeMaterialClothColorWhiteCondition7

7 Lowest to Highest (1= poor, 10 = Excellent)