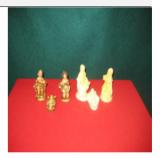

## Free will donation, commensurate to fair market value

**Identification** 5574

**Category** Nativity

**Description** Nativity figurines

Size Small

Material Color

Condition 10 Lowest to Highest (1= poor, 10 = Excellent)