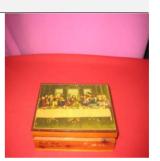

**Identification** 6189

Category MiscellaneousDescription Last Supper Box

Size

Material Wood

Color Mixed Color

Condition 8 Lowest to Highest (1= poor, 10 = Excellent)

Free will donation, commensurate to fair market value