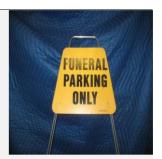

## Free will donation, commensurate to fair market value

**Identification** 3171

**Category** Miscellaneous

**Description** Funeral Parking Only Signs

Size

Material Plastic
Color Yellow

Condition 7 Lowest to Highest (1 = poor, 10 = Excellent)