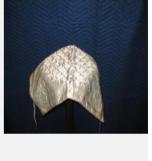

**Identification** 2211

CategoryMiscellaneousDescriptionStatue ClothSizeSmall

Material Cloth
Color Purple
Condition 10

Condition 10 Lowest to Highest (1= poor, 10 = Excellent)