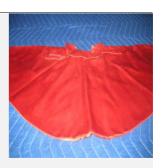

#### Free will donation, commensurate to fair market value

**Identification** 2300

Category MiscellaneousDescription Statue Cloth

Size Small
Material Cloth
Color Red
Condition 9

Lowest to Highest (1= poor, 10 = Excellent)