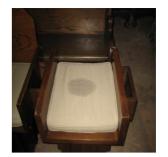

#### Free will donation, commensurate to fair market value

Identification 322Category FurnitureDescription Chair Blue seat

Size

Material Wood
Color Blue
Condition 2

Lowest to Highest (1= poor, 10 = Excellent)