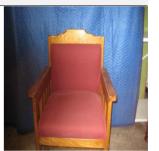

## **Category** Furniture

Identification321CategoryFurnitureDescriptionChair

Size

Material Metal
Color Burgundy

Condition 5 Lowest to Highest (1= poor, 10 = Excellent)