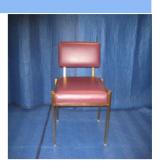

## **Category** Furniture

Identification321CategoryFurnitureDescriptionChair

Size

Material Metal
Color Burgundy

Condition 5 Lowest to Highest (1= poor, 10 = Excellent)