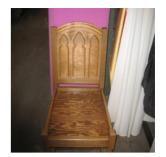

Size

Condition

Material Wood Color Brown

9

Identification2288CategoryFurnitureDescriptionPresider Chair

**Size** 40" (H) x 27" (W) x 20" (D)

Material Wood Color Brown

Condition 10 Lowest to Highest (1 = poor, 10 = Excellent)