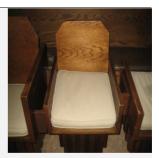

Free will donation, commensurate to fair market value

**Identification** 6331

**Category** Furniture **Description** Server Chairs

Size 18" x 32"

Material Wood

Color Brown

Condition 9 Lowest to Highest (1= poor, 10 = Excellent)