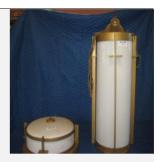

## Free will donation, commensurate to fair market value

**Identification** 3465 **Category** Furniture

**Description** Church Lighting Fixture

Size 48"

Material Glass

Color Off White

Condition 8 Lowest to Highest (1= poor, 10 = Excellent)