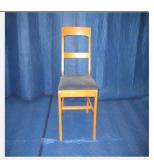

#### Free will donation, commensurate to fair market value

Identification 322Category FurnitureDescription Chair Blue seat

Size

Material Wood
Color Blue
Condition 2

Lowest to Highest (1= poor, 10 = Excellent)