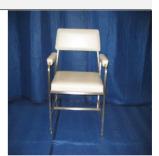

#### Free will donation, commensurate to fair market value

Identification 324
Category Furniture
Description Chair white

Size

Material Metal
Color White

Condition 7 Lowest to Highest (1 = poor, 10 = Excellent)