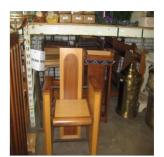

Free will donation, commensurate to fair market value

**Identification** 804

**Category** Furniture **Description** Presider Chair

**Size** 42" (H) x 25 1/2"(W) x 25" (D)

Material Wood
Color Brown

Condition 9 Lowest to Highest (1 = poor, 10 = Excellent)