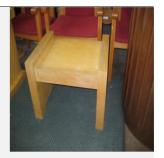

## Free will donation, commensurate to fair market value

**Identification** 6049 **Category** Furniture

**Description** Credence Table

Size 28" x 34"

Material Wood

Color Brown

Condition 9 Lowest to Highest (1 = poor, 10 = Excellent)