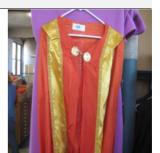

#### Free will donation, commensurate to fair market value

**Identification** 6320 Category Cope **Description** Cope Size Large Material Cloth Color Purple Condition 10

Lowest to Highest (1= poor, 10 = Excellent)