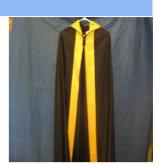

#### Category Cope

**Identification** 4248 Category Cope

**Description** Cope (Pre-Vatican II)

Size Extra Large Material Cloth Color Black

Condition Lowest to Highest (1= poor, 10 = Excellent) 8