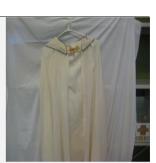

## Free will donation, commensurate to fair market value

**Identification** 4323 Category Cope **Description** Cope Size Large Material Cloth Color White **Condition** 8 Lowest to Highest (1= poor, 10 = Excellent)