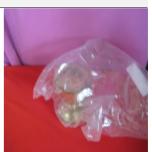

Free will donation, commensurate to fair market value

**Identification** 6202

Category Censer

**Description** Incense Boat

Size Small
Material Metal
Color Brass
Condition 6

Lowest to Highest (1= poor, 10 = Excellent)