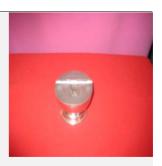

Free will donation, commensurate to fair market value

**Identification** 6322 **Category** Censer

**Description** Incense Boat

Size

Material Metal Color Silver

Condition 10 Lowest to Highest (1 = poor, 10 = Excellent)