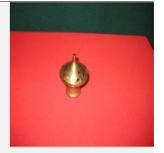

**Identification** 4818

Category Censer

**Description** Incense Boat

Size

3"

Material Metal
Color Gold

Condition 7

Lowest to Highest (1= poor, 10 = Excellent)