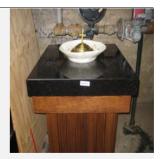

#### Free will donation, commensurate to fair market value

Identification 2993
Category Baptism
Description Baptismal Font

**Size** 37" x 32" x 32"

Material Wood
Color Brown
Condition 9

ondition 9 Lowest to Highest (1 = poor, 10 = Excellent)