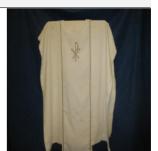

## Free will donation, commensurate to fair market value

**Identification** 2260

**Category** Baptism

**Description** Baptismal Garment

Size Medium
Material Cloth
Color White

Condition 10 Lowest to Highest (1 = poor, 10 = Excellent)