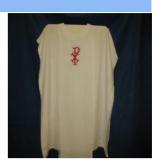

## **Category** Baptism

**Identification** 2258 **Category** Baptism

**Description** Baptismal Garment

Size Medium
Material Cloth
Color White

Condition 10 Lowest to Highest (1= poor, 10 = Excellent)