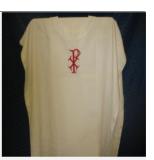

### Free will donation, commensurate to fair market value

**Identification** 2259 **Category** Baptism

**Description** Baptismal Garment

Size Large
Material Cloth
Color White
Condition 10

ndition 10 Lowest to Highest (1 = poor, 10 = Excellent)