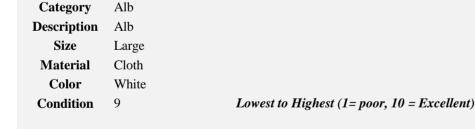

#### Free will donation, commensurate to fair market value

| Identification | 2037  |                                                       |
|----------------|-------|-------------------------------------------------------|
| Category       | Alb   |                                                       |
| Description    | Alb   |                                                       |
| Size           | Large |                                                       |
| Material       | Cloth |                                                       |
| Color          | White |                                                       |
| Condition      | 9     | Lowest to Highest (1= poor, 10 = Excellent)           |
|                |       |                                                       |
|                |       | Free will donation, commensurate to fair market value |