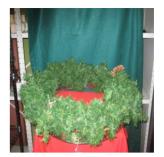

**Identification** 5397 **Category** Advent

**Description** Advent Wreath

**Size** 30"

Material

Color Green

Condition 9 Lowest to Highest (1= poor, 10 = Excellent)

## Free will donation, commensurate to fair market value

**Identification** 5610 **Category** Advent

**Description** Advent Wreath

Size Small

Material

Color Green

Condition 9 Lowest to Highest (1= poor, 10 = Excellent)