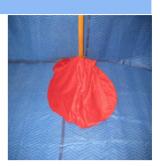

## **Category** Advent

**Identification** 1050 **Category** Advent

**Description** Christmas Tree Skirt

Size Medium
Material Cloth
Color Red

**Condition** 9 Lowest to Highest (1= poor, 10 = Excellent)