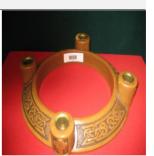

#### Free will donation, commensurate to fair market value

**Identification** 4903 **Category** Advent

**Description** Advent Wreath

Size 13" Material Wood

Color

Condition 8 Lowest to Highest (1 = poor, 10 = Excellent)