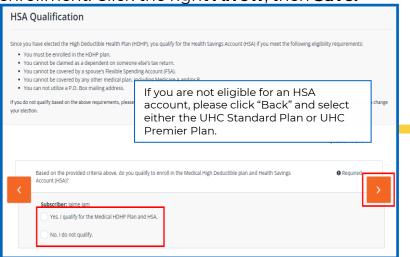

**9.** Select or add any **dependents you would like to cover** based on the benefit type in the **Family Covered Box**.

**12.** If enrolling in the **HDHP Medical plan**, review and answer the eligibility question for HSA plan enrollment. Click the right **Arrow**, then **Save.** 