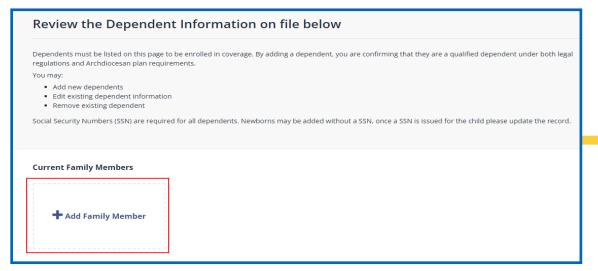

\*This is a separate step done outside of the ArchHR Benefits Open Enrollment process.

Last Modified Date: April 26, 2024

**5.** Add or Edit your dependent information. To add a dependent click **+ Add Family Member.** 

7. If you have existing dependents that need to be edited or removed, click on "Remove" or "Edit" within the dependent tile. When dependent adds, removals, and edits are complete, click on Next: Shop for Benefits.