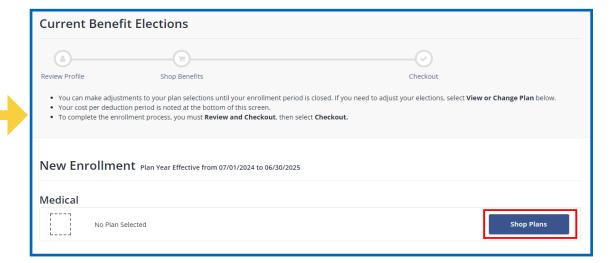

**6.** Enter the specific information for **each dependent** to be covered. TIP: If the dependent does NOT live at home, uncheck the 'Lives at Home' box and enter their address. **Click Save.** 

8. Begin your enrollment by clicking Shop Plans for Medical.