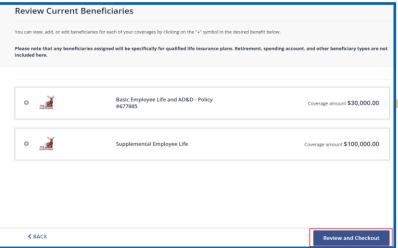

**20.** Review your Benefit Elections. All offerings must have an enrollment or decline on file. Click **Next: Review Beneficiaries.** 

| Review Profile                                       | Shop Benefits                                                                                                                             | Checkout                                                                                             |                                  |
|------------------------------------------------------|-------------------------------------------------------------------------------------------------------------------------------------------|------------------------------------------------------------------------------------------------------|----------------------------------|
| <ul> <li>Your cost per deduction period i</li> </ul> | our plan selections until your enrollment pe<br>is noted at the bottom of this screen.<br>cess, you must <b>Review and Checkout</b> , the | rriod is closed. If you need to adjust your elections, select <b>V</b><br>n select <b>Checkout</b> . | <b>fiew or Change Plan</b> below |
|                                                      | /ear Effective from 07/01/2024 to 06/30/2                                                                                                 |                                                                                                      |                                  |
| Status: Completed                                    | 9                                                                                                                                         | Dates: Last Updated 03/01/2024                                                                       | View Summary                     |
|                                                      |                                                                                                                                           |                                                                                                      |                                  |
| Medical                                              |                                                                                                                                           |                                                                                                      |                                  |
| Medical  UnitedHealthcare Stand                      | ard Plan                                                                                                                                  | \$45.00<br>Per Deduction Period                                                                      | View or Chang                    |
|                                                      | ard Plan                                                                                                                                  |                                                                                                      | View or Chang                    |
| • UnitedHealthcare Stand                             |                                                                                                                                           |                                                                                                      | View or Chang                    |

23. Review all elections and Checkout. Note: if you do not complete this step, your elections will not be active.

|               | Start Date:               | 07/01/2024       | Coverage Level:                | Enrolled                         |                |
|---------------|---------------------------|------------------|--------------------------------|----------------------------------|----------------|
| Paper         | rless Authorization for l | UnitedHealthcare |                                |                                  |                |
| 0             | Status: Completed         |                  | Dates: Last Updated 03/01/2024 |                                  | View Summary   |
| Deper         | ndent Verification        |                  |                                |                                  |                |
| Generi        | ric Document(s) Required  |                  |                                |                                  | View or Change |
|               | Start Date:               | 07/01/2024       | Coverage Level:                | I Understand                     |                |
|               |                           |                  | Employer Con<br>Your Cost Per  | ntribution<br>r Deduction Period | \$260<br>\$175 |
|               |                           |                  |                                |                                  |                |
|               |                           |                  |                                |                                  |                |
| <b>&lt;</b> I | BACK                      |                  |                                |                                  | Checkout       |