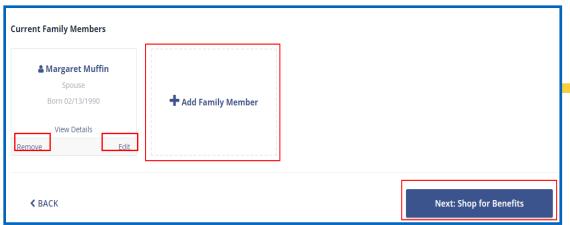

\*This is a separate step done outside of the ArchHR Benefits Open Enrollment process.

Last Modified Date: April 26, 2024

**5.** Add or Edit your dependent information. To add a dependent click **+ Add Family Member.** 

7. If you have existing dependents that need to be edited or removed, click on "Remove" or "Edit" within the dependent tile. When dependent adds, removals, and edits are complete, click on Next: Shop for Benefits.