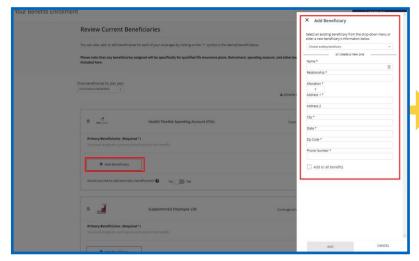

**21.** Click **+ Add Beneficiary.** Enter beneficiary information. The allocation must equal 100% across all beneficiaries. Click **Add.** 

Review and Checkout.

22. Once beneficiary information is complete click