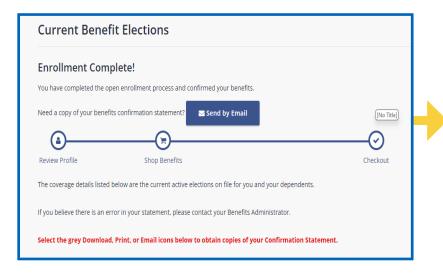

24. Your Enrollment is Complete!

**25.** Review and complete any additional tasks on **Your To-Do List.** 

| Enrollment Complete!                                                                                    |              |
|---------------------------------------------------------------------------------------------------------|--------------|
| You have completed the open enrollment process and confirmed your benefits.                             |              |
| Need a copy of your benefits confirmation statement?   ■ Send by Email                                  |              |
| Review Profile Shop Benefits Checkout                                                                   |              |
| The coverage details listed below are the current active elections on file for you and your dependents. |              |
| If you believe there is an error in your statement, please contact your Benefits Administrator.         |              |
| Select the grey Download, Print, or Email icons below to obtain copies of your Confirmation Statement.  |              |
| Your To-Do List                                                                                         | 0 of 2 Compl |
| Answer a few short health questions to complete your application for Hartford benefits.                 | >            |
| Upload the required document for Margaret Muffin by April 2 2024                                        | Open         |

**26.** Download, Print, or Email your Benefits Confirmation Statement.

| <b>Enrollment Con</b>       | nplete!                                                                |                             |
|-----------------------------|------------------------------------------------------------------------|-----------------------------|
| You have completed the      | open enrollment process and confirmed your benefits.                   |                             |
| Need a copy of your bene    | efits confirmation statement?                                          |                             |
| (a)——                       |                                                                        |                             |
| Review Profile              | Shop Benefits                                                          | Checkout                    |
| The coverage details lister | d below are the current active elections on file for you and your depe | pendents.                   |
| If you believe there is an  | error in your statement, please contact your Benefits Administrator.   | r:                          |
|                             |                                                                        |                             |
| Select the grey Downloa     | nd, Print, or Email icons below to obtain copies of your Confirma      | nation Statement.           |
|                             | _                                                                      | bation Statement. 0 of 2 Co |
| Your To-Do Li               | _                                                                      | 0 of 2 Co                   |
| Your To-Do Li               | ist                                                                    | 0 of 2 Co                   |