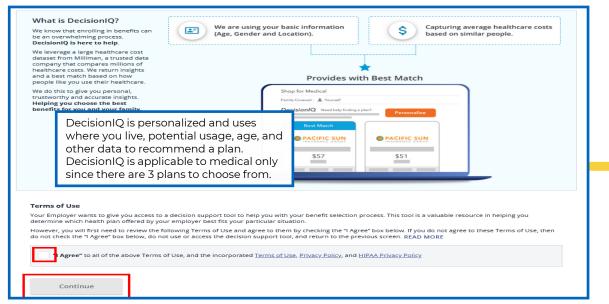

1. From your Home Page, click on the "My Benefits" tile.

**3.** Review DecisionIQ decision support information, click **I Agree** and then **Continue**.

**2.** You will now see your **Benefits Portal**. Please read the Open Enrollment information and click on **Get Started.** 

**10. DecisionIQ** is available to assist you when making a choice for Medical/Rx benefits. Click on **View Plan to see details and to "compare".** 

**13.** Review the **Dental plan** you will be enrolled in and click **Update Cart.** 