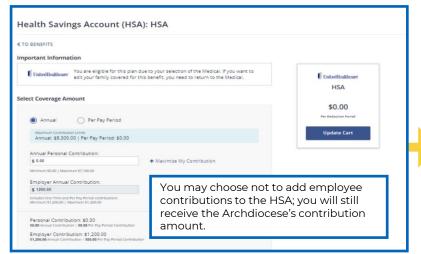

**15.** If enrolling in the **HSA plan**, you can enter a personal contribution amount, if desired. Click **Update Cart** when done.

**18.** Employer paid benefits, with no cost to you, will not have a decline coverage option. Click **Update Cart** to move forward.