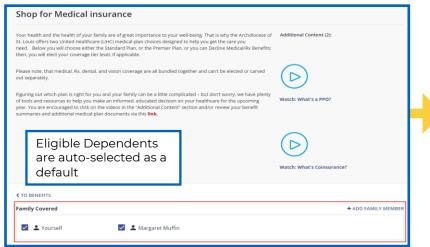

**9.** Select or add any **dependents you would like to cover** based on the benefit type in the **Family Covered Box**.

**12.** If enrolling in the **HDHP Medical plan**, review and answer the eligibility question for HSA plan enrollment. Click the right **Arrow**, then **Save.** 