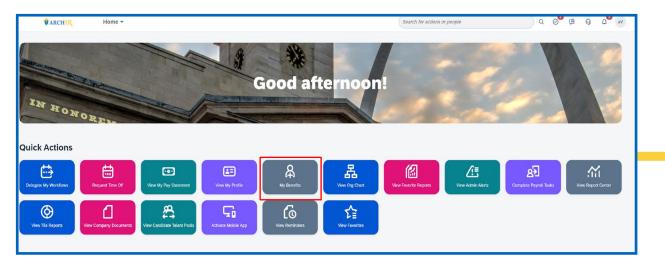

1. From your Home Page, click on the "My Benefits" tile.

**3.** Review DecisionIQ decision support information, click **I Agree** and then **Continue**.

**2.** You will now see your **Benefits Portal**. Please read the Open Enrollment information and click on **Get Started.** 