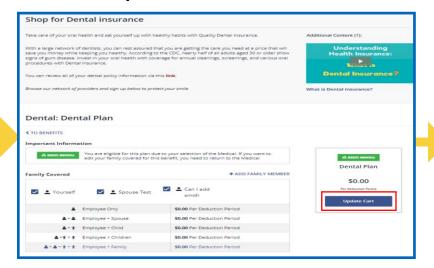

**10. DecisionIQ** is available to assist you when making a choice for Medical/Rx benefits. Click on **View Plan to see details and to "compare".** 

**13.** Review the **Dental plan** you will be enrolled in and click **Update Cart.** 