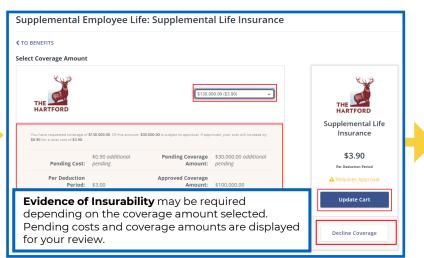

**16.** If you are eligible and choose to enroll in a **Health Flexible Spending Account**, enter your contribution amount and click **Update Cart.** 

**19.** If enrolling in **Supplemental Life Insurance**, choose your desired **coverage amount** from the drop down. Click **Update Cart or Decline Coverage.** 