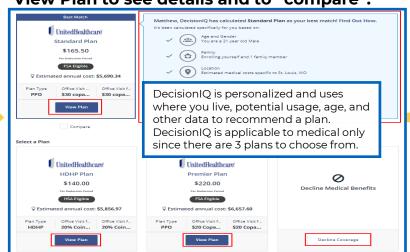

**10. DecisionIQ** is available to assist you when making a choice for Medical/Rx benefits. Click on **View Plan to see details and to "compare".** 

**13.** Review the **Dental plan** you will be enrolled in and click **Update Cart.** 

11. Identify the **Medical plan** you would like to enroll in and click **Update Cart**.

**14.** Review the **Vision plan** you will be enrolled in and click **Update Cart.** 

| Shop for Vis                                                                                                | sion Insurance                                                                                                                                                                                                                                                                                                                                                                                                                                                                                                                                                                                                                                                                                                                                                                                                                                                                                                                                                                                                                                                                                                                                                                                                                                                                                                                                                                                                                                                                                                                                                                                                                                                                                                                                                                                                                                                                                                                                                                                                                                                                                                                 |                                                                                                                                                                                          |                                       |
|-------------------------------------------------------------------------------------------------------------|--------------------------------------------------------------------------------------------------------------------------------------------------------------------------------------------------------------------------------------------------------------------------------------------------------------------------------------------------------------------------------------------------------------------------------------------------------------------------------------------------------------------------------------------------------------------------------------------------------------------------------------------------------------------------------------------------------------------------------------------------------------------------------------------------------------------------------------------------------------------------------------------------------------------------------------------------------------------------------------------------------------------------------------------------------------------------------------------------------------------------------------------------------------------------------------------------------------------------------------------------------------------------------------------------------------------------------------------------------------------------------------------------------------------------------------------------------------------------------------------------------------------------------------------------------------------------------------------------------------------------------------------------------------------------------------------------------------------------------------------------------------------------------------------------------------------------------------------------------------------------------------------------------------------------------------------------------------------------------------------------------------------------------------------------------------------------------------------------------------------------------|------------------------------------------------------------------------------------------------------------------------------------------------------------------------------------------|---------------------------------------|
| Focus on your vision h                                                                                      | ealth and protect your sight with Vis                                                                                                                                                                                                                                                                                                                                                                                                                                                                                                                                                                                                                                                                                                                                                                                                                                                                                                                                                                                                                                                                                                                                                                                                                                                                                                                                                                                                                                                                                                                                                                                                                                                                                                                                                                                                                                                                                                                                                                                                                                                                                          | sion Insurance.                                                                                                                                                                          | Additional Content (2):               |
| form of corrective lens                                                                                     |                                                                                                                                                                                                                                                                                                                                                                                                                                                                                                                                                                                                                                                                                                                                                                                                                                                                                                                                                                                                                                                                                                                                                                                                                                                                                                                                                                                                                                                                                                                                                                                                                                                                                                                                                                                                                                                                                                                                                                                                                                                                                                                                | you have an eagle eye now, you will likely need some is of Americans wear some form of corrected lenses <sup>1</sup> , so                                                                |                                       |
| To review additional v                                                                                      | ision policy information, please revie                                                                                                                                                                                                                                                                                                                                                                                                                                                                                                                                                                                                                                                                                                                                                                                                                                                                                                                                                                                                                                                                                                                                                                                                                                                                                                                                                                                                                                                                                                                                                                                                                                                                                                                                                                                                                                                                                                                                                                                                                                                                                         | ew this link.                                                                                                                                                                            |                                       |
| Save money and get an                                                                                       | nual eye checkups by adding vision ins                                                                                                                                                                                                                                                                                                                                                                                                                                                                                                                                                                                                                                                                                                                                                                                                                                                                                                                                                                                                                                                                                                                                                                                                                                                                                                                                                                                                                                                                                                                                                                                                                                                                                                                                                                                                                                                                                                                                                                                                                                                                                         | zurance below.                                                                                                                                                                           | Watch: The need for Vision Insurance  |
| 1 Vision Correction, The Vi                                                                                 | sion Council, 1/2020                                                                                                                                                                                                                                                                                                                                                                                                                                                                                                                                                                                                                                                                                                                                                                                                                                                                                                                                                                                                                                                                                                                                                                                                                                                                                                                                                                                                                                                                                                                                                                                                                                                                                                                                                                                                                                                                                                                                                                                                                                                                                                           |                                                                                                                                                                                          |                                       |
|                                                                                                             |                                                                                                                                                                                                                                                                                                                                                                                                                                                                                                                                                                                                                                                                                                                                                                                                                                                                                                                                                                                                                                                                                                                                                                                                                                                                                                                                                                                                                                                                                                                                                                                                                                                                                                                                                                                                                                                                                                                                                                                                                                                                                                                                |                                                                                                                                                                                          | Watch: Understand a Copay             |
|                                                                                                             |                                                                                                                                                                                                                                                                                                                                                                                                                                                                                                                                                                                                                                                                                                                                                                                                                                                                                                                                                                                                                                                                                                                                                                                                                                                                                                                                                                                                                                                                                                                                                                                                                                                                                                                                                                                                                                                                                                                                                                                                                                                                                                                                |                                                                                                                                                                                          | Watch: Understand a Copay             |
| Vision: Visio                                                                                               |                                                                                                                                                                                                                                                                                                                                                                                                                                                                                                                                                                                                                                                                                                                                                                                                                                                                                                                                                                                                                                                                                                                                                                                                                                                                                                                                                                                                                                                                                                                                                                                                                                                                                                                                                                                                                                                                                                                                                                                                                                                                                                                                | ₽                                                                                                                                                                                        | Watch: Understand a Copay             |
|                                                                                                             | ation  You are eligible for this plan due                                                                                                                                                                                                                                                                                                                                                                                                                                                                                                                                                                                                                                                                                                                                                                                                                                                                                                                                                                                                                                                                                                                                                                                                                                                                                                                                                                                                                                                                                                                                                                                                                                                                                                                                                                                                                                                                                                                                                                                                                                                                                      | to your selection of the Medical. If you want to benefit, you need to return to the Medical.                                                                                             | Doltavision                           |
| < TO BENEFITS Important Inform                                                                              | ation  You are eligible for this plan due                                                                                                                                                                                                                                                                                                                                                                                                                                                                                                                                                                                                                                                                                                                                                                                                                                                                                                                                                                                                                                                                                                                                                                                                                                                                                                                                                                                                                                                                                                                                                                                                                                                                                                                                                                                                                                                                                                                                                                                                                                                                                      | to your selection of the Medical. If you want to                                                                                                                                         | DeltaVision<br>Vision Plan            |
| < TO BENEFITS  Important Inform  Delta√ision*                                                               | ation  You are eligible for this plan due edit your family covered for this b                                                                                                                                                                                                                                                                                                                                                                                                                                                                                                                                                                                                                                                                                                                                                                                                                                                                                                                                                                                                                                                                                                                                                                                                                                                                                                                                                                                                                                                                                                                                                                                                                                                                                                                                                                                                                                                                                                                                                                                                                                                  | to your selection of the Medical. If you want to<br>benefit, you need to return to the Medical.                                                                                          | DeltaVision Vision Plan \$0.00        |
| TO BENEFITS Important Inform DeltaVision* Family Covered                                                    | ation  You are eligible for this plan due edit your family covered for this b                                                                                                                                                                                                                                                                                                                                                                                                                                                                                                                                                                                                                                                                                                                                                                                                                                                                                                                                                                                                                                                                                                                                                                                                                                                                                                                                                                                                                                                                                                                                                                                                                                                                                                                                                                                                                                                                                                                                                                                                                                                  | to your selection of the Medical: If you want to benefit, you need to return to the Medical.  + ADD FAMILY MEMBER                                                                        | DeltaVisiorr<br>Vision Plan<br>\$0.00 |
| TO BENEFITS Important Inform DeltaVision* Family Covered                                                    | ation  You are eligible for this plan due edit your family covered for this t                                                                                                                                                                                                                                                                                                                                                                                                                                                                                                                                                                                                                                                                                                                                                                                                                                                                                                                                                                                                                                                                                                                                                                                                                                                                                                                                                                                                                                                                                                                                                                                                                                                                                                                                                                                                                                                                                                                                                                                                                                                  | to your selection of the Medical If you want to<br>benefit, you need to return to the Medical.  + ADD FAMILY MEMBER  L Can I add smith                                                   | DeltaVision Vision Plan \$0.00        |
| To BENEFITS Important Inform DeltaVision  Family Covered  Yourself                                          | Ation  You are eligible for this plan due est your family covered for this to the time of time | to your selection of the Medical If you want to benefit, you need to return to the Medical.  + ADD FAMILY MEMBER  1. Can I add shittle                                                   | DeltaVision<br>Vision Plan<br>\$0.00  |
| To BENEFITS Important Inform DeltaVision  Family Covered  **Yourself**  **A **A **A **A **A **A **A **A **A | Ation  You are eligible for this plan due edit your family covered for this t  L Spouse Test  Employee Only  Employee - Spouse                                                                                                                                                                                                                                                                                                                                                                                                                                                                                                                                                                                                                                                                                                                                                                                                                                                                                                                                                                                                                                                                                                                                                                                                                                                                                                                                                                                                                                                                                                                                                                                                                                                                                                                                                                                                                                                                                                                                                                                                 | to your selection of the Medical If you want to be refer, you need to return to the Medical.  ADD FAMILY MEMBER  Con 1 add smith  50.00 Fer Deduction Period  50.00 Fer Deduction Period | DeltaVision<br>Vision Plan<br>\$0.00  |