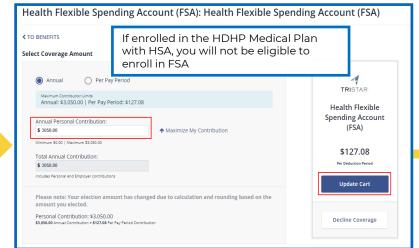

**16.** If you are eligible and choose to enroll in a **Health Flexible Spending Account**, enter your contribution amount and click **Update Cart.** 

**19.** If enrolling in **Supplemental Life Insurance**, choose your desired **coverage amount** from the drop down. Click **Update Cart or Decline Coverage.** 