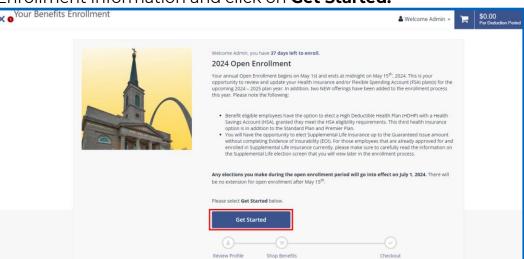

1. From your Home Page, click on the "My Benefits" tile.

**3.** Review DecisionIQ decision support information, click **I Agree** and then **Continue**.

**2.** You will now see your **Benefits Portal**. Please read the Open Enrollment information and click on **Get Started.** 