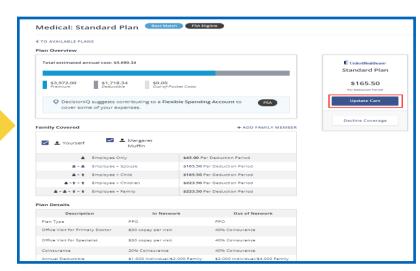

11. Identify the **Medical plan** you would like to enroll in and click **Update Cart**.

**14.** Review the **Vision plan** you will be enrolled in and click **Update Cart.** 

| Shop for Vis                                                                                                | sion Insurance                                                                                                                                                                                                                                                                                                                                                                                                                                                                                                                                                                                                                                                                                                                                                                                                                                                                                                                                                                                                                                                                                                                                                                                                                                                                                                                                                                                                                                                                                                                                                                                                                                                                                                                                                                                                                                                                                                                                                                                                                                                                                                                 |                                                                                                                                                                                          |                                       |
|-------------------------------------------------------------------------------------------------------------|--------------------------------------------------------------------------------------------------------------------------------------------------------------------------------------------------------------------------------------------------------------------------------------------------------------------------------------------------------------------------------------------------------------------------------------------------------------------------------------------------------------------------------------------------------------------------------------------------------------------------------------------------------------------------------------------------------------------------------------------------------------------------------------------------------------------------------------------------------------------------------------------------------------------------------------------------------------------------------------------------------------------------------------------------------------------------------------------------------------------------------------------------------------------------------------------------------------------------------------------------------------------------------------------------------------------------------------------------------------------------------------------------------------------------------------------------------------------------------------------------------------------------------------------------------------------------------------------------------------------------------------------------------------------------------------------------------------------------------------------------------------------------------------------------------------------------------------------------------------------------------------------------------------------------------------------------------------------------------------------------------------------------------------------------------------------------------------------------------------------------------|------------------------------------------------------------------------------------------------------------------------------------------------------------------------------------------|---------------------------------------|
| Focus on your vision h                                                                                      | ealth and protect your sight with Vis                                                                                                                                                                                                                                                                                                                                                                                                                                                                                                                                                                                                                                                                                                                                                                                                                                                                                                                                                                                                                                                                                                                                                                                                                                                                                                                                                                                                                                                                                                                                                                                                                                                                                                                                                                                                                                                                                                                                                                                                                                                                                          | sion Insurance.                                                                                                                                                                          | Additional Content (2):               |
| form of corrective lens                                                                                     |                                                                                                                                                                                                                                                                                                                                                                                                                                                                                                                                                                                                                                                                                                                                                                                                                                                                                                                                                                                                                                                                                                                                                                                                                                                                                                                                                                                                                                                                                                                                                                                                                                                                                                                                                                                                                                                                                                                                                                                                                                                                                                                                | you have an eagle eye now, you will likely need some is of Americans wear some form of corrected lenses <sup>1</sup> , so                                                                |                                       |
| To review additional v                                                                                      | ision policy information, please revie                                                                                                                                                                                                                                                                                                                                                                                                                                                                                                                                                                                                                                                                                                                                                                                                                                                                                                                                                                                                                                                                                                                                                                                                                                                                                                                                                                                                                                                                                                                                                                                                                                                                                                                                                                                                                                                                                                                                                                                                                                                                                         | ew this link.                                                                                                                                                                            |                                       |
| Save money and get an                                                                                       | nual eye checkups by adding vision ins                                                                                                                                                                                                                                                                                                                                                                                                                                                                                                                                                                                                                                                                                                                                                                                                                                                                                                                                                                                                                                                                                                                                                                                                                                                                                                                                                                                                                                                                                                                                                                                                                                                                                                                                                                                                                                                                                                                                                                                                                                                                                         | zurance below.                                                                                                                                                                           | Watch: The need for Vision Insurance  |
| 1 Vision Correction, The Vi                                                                                 | sion Council, 1/2020                                                                                                                                                                                                                                                                                                                                                                                                                                                                                                                                                                                                                                                                                                                                                                                                                                                                                                                                                                                                                                                                                                                                                                                                                                                                                                                                                                                                                                                                                                                                                                                                                                                                                                                                                                                                                                                                                                                                                                                                                                                                                                           |                                                                                                                                                                                          |                                       |
|                                                                                                             |                                                                                                                                                                                                                                                                                                                                                                                                                                                                                                                                                                                                                                                                                                                                                                                                                                                                                                                                                                                                                                                                                                                                                                                                                                                                                                                                                                                                                                                                                                                                                                                                                                                                                                                                                                                                                                                                                                                                                                                                                                                                                                                                |                                                                                                                                                                                          | Watch: Understand a Copay             |
|                                                                                                             |                                                                                                                                                                                                                                                                                                                                                                                                                                                                                                                                                                                                                                                                                                                                                                                                                                                                                                                                                                                                                                                                                                                                                                                                                                                                                                                                                                                                                                                                                                                                                                                                                                                                                                                                                                                                                                                                                                                                                                                                                                                                                                                                |                                                                                                                                                                                          | Watch: Understand a Copay             |
| Vision: Visio                                                                                               |                                                                                                                                                                                                                                                                                                                                                                                                                                                                                                                                                                                                                                                                                                                                                                                                                                                                                                                                                                                                                                                                                                                                                                                                                                                                                                                                                                                                                                                                                                                                                                                                                                                                                                                                                                                                                                                                                                                                                                                                                                                                                                                                | ₽                                                                                                                                                                                        | Watch: Understand a Copay             |
|                                                                                                             | ation  You are eligible for this plan due                                                                                                                                                                                                                                                                                                                                                                                                                                                                                                                                                                                                                                                                                                                                                                                                                                                                                                                                                                                                                                                                                                                                                                                                                                                                                                                                                                                                                                                                                                                                                                                                                                                                                                                                                                                                                                                                                                                                                                                                                                                                                      | to your selection of the Medical. If you want to benefit, you need to return to the Medical.                                                                                             | Doltavision                           |
| < TO BENEFITS Important Inform                                                                              | ation  You are eligible for this plan due                                                                                                                                                                                                                                                                                                                                                                                                                                                                                                                                                                                                                                                                                                                                                                                                                                                                                                                                                                                                                                                                                                                                                                                                                                                                                                                                                                                                                                                                                                                                                                                                                                                                                                                                                                                                                                                                                                                                                                                                                                                                                      | to your selection of the Medical. If you want to                                                                                                                                         | DeltaVision<br>Vision Plan            |
| < TO BENEFITS  Important Inform  Delta√ision*                                                               | ation  You are eligible for this plan due edit your family covered for this b                                                                                                                                                                                                                                                                                                                                                                                                                                                                                                                                                                                                                                                                                                                                                                                                                                                                                                                                                                                                                                                                                                                                                                                                                                                                                                                                                                                                                                                                                                                                                                                                                                                                                                                                                                                                                                                                                                                                                                                                                                                  | to your selection of the Medical. If you want to<br>benefit, you need to return to the Medical.                                                                                          | DeltaVision Vision Plan \$0.00        |
| TO BENEFITS Important Inform DeltaVision* Family Covered                                                    | ation  You are eligible for this plan due edit your family covered for this b                                                                                                                                                                                                                                                                                                                                                                                                                                                                                                                                                                                                                                                                                                                                                                                                                                                                                                                                                                                                                                                                                                                                                                                                                                                                                                                                                                                                                                                                                                                                                                                                                                                                                                                                                                                                                                                                                                                                                                                                                                                  | to your selection of the Medical: If you want to benefit, you need to return to the Medical.  + ADD FAMILY MEMBER                                                                        | DeltaVisiorr<br>Vision Plan<br>\$0.00 |
| TO BENEFITS Important Inform DeltaVision* Family Covered                                                    | ation  You are eligible for this plan due edit your family covered for this t                                                                                                                                                                                                                                                                                                                                                                                                                                                                                                                                                                                                                                                                                                                                                                                                                                                                                                                                                                                                                                                                                                                                                                                                                                                                                                                                                                                                                                                                                                                                                                                                                                                                                                                                                                                                                                                                                                                                                                                                                                                  | to your selection of the Medical If you want to<br>benefit, you need to return to the Medical.  + ADD FAMILY MEMBER  L Can I add smith                                                   | DeltaVision Vision Plan \$0.00        |
| To BENEFITS Important Inform DeltaVision  Family Covered  Yourself                                          | Ation  You are eligible for this plan due est your family covered for this to the time of time | to your selection of the Medical If you want to benefit, you need to return to the Medical.  + ADD FAMILY MEMBER  1. Can I add shittle                                                   | DeltaVision<br>Vision Plan<br>\$0.00  |
| To BENEFITS Important Inform DeltaVision  Family Covered  **Yourself**  **A **A **A **A **A **A **A **A **A | Ation  You are eligible for this plan due edit your family covered for this t  L Spouse Test  Employee Only  Employee - Spouse                                                                                                                                                                                                                                                                                                                                                                                                                                                                                                                                                                                                                                                                                                                                                                                                                                                                                                                                                                                                                                                                                                                                                                                                                                                                                                                                                                                                                                                                                                                                                                                                                                                                                                                                                                                                                                                                                                                                                                                                 | to your selection of the Medical If you want to be refer, you need to return to the Medical.  ADD FAMILY MEMBER  Con 1 add smith  50.00 Fer Deduction Period  50.00 Fer Deduction Period | DeltaVision<br>Vision Plan<br>\$0.00  |