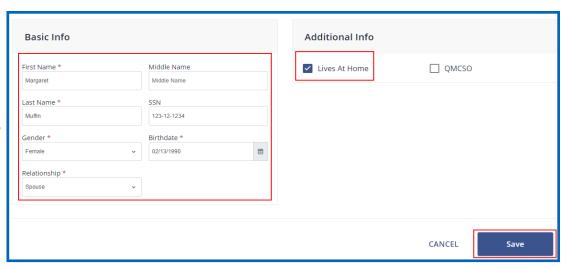

**6.** Enter the specific information for **each dependent** to be covered. TIP: If the dependent does NOT live at home, uncheck the 'Lives at Home' box and enter their address. **Click Save.** 

8. Begin your enrollment by clicking Shop Plans for Medical.