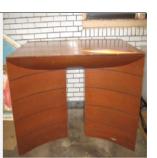

# Free will donation, commensurate to fair market value

Identification807CategoryAltarDescriptionAltarSize

Material Wood
Color Brown

Condition 9 Lowest to Highest (1= poor, 10 = Excellent)