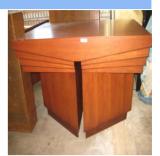

## **Category** Altar

Identification74CategoryAltarDescriptionAltar

Size 40"x58"x42"

Material Wood

Color Brown

Condition 7 Lowest to Highest (1= poor, 10 = Excellent)