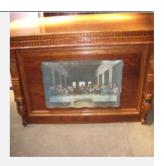

#### Free will donation, commensurate to fair market value

Identification1891CategoryAltarDescriptionAltar

**Size** 30" x 71" 30"

Material Wood
Color Brown

Condition 8 Lowest to Highest (1= poor, 10 = Excellent)