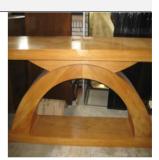

#### Free will donation, commensurate to fair market value

Identification1155CategoryAltarDescriptionAltar

Size 41"x96"x30"

Material Wood

Color Brown

Condition 8 Lowest to Highest (1= poor, 10 = Excellent)