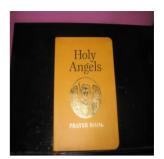

Free will donation, commensurate to fair market value

**Identification** 6046

**Category** Book, Prayer

**Description** Holy Angels Prayer Book

Size Small Material Book

Color

Condition 10 Lowest to Highest (1= poor, 10 = Excellent)